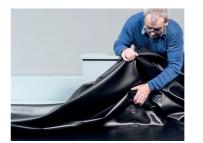

Thanks to the reliable ThermoFast® welding technology, NovoProof® membranes and preforms can be welded together into a tailor-made and one-piece sealing product at the factory.

This one-piece waterproofing product will be packed and delivered as ready-to-install 3D customised & pre-assembled membranes on the agreed date. The starting point and the direction for unrolling are marked on the package.

One particular advantage is the high level of prefabrication of the manufacturer DuraProof:

- NovoProof<sup>®</sup> roof sealing products can be quickly installed regardless of weather conditions
- This easy and secure procedure saves valuable installation time