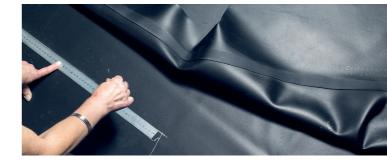

### The future-oriented construction method

The provided dimensions of a building object will be converted into a CAD drawing, which contains all required penetrations such as connections and closures.

Thanks to the reliable ThermoFast® welding technology, NovoProof® membranes and preforms can be welded together into a tailor-made and one-piece sealing product at the factory.

This one-piece waterproofing product will be packed and delivered as ready-to-install 3D customised & pre-assembled membranes on the agreed date. The starting point and the direction for unrolling are marked on the package.