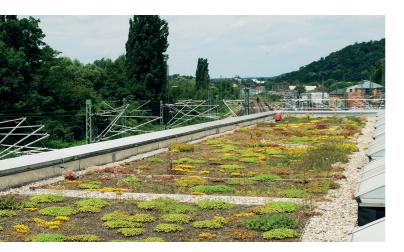

# Sealing solutions for green roofs Safe design and planning

Prefabricated and ready-to-install custom made membranes made of NovoProof® EPDM

Flat roofs and green roofs

Garages and Carports

Your property will be effectively protected against weather at once and be water-proofed for generations.

Both prefabricated and custom made membranes are universally suitable for new construction and renovation projects.