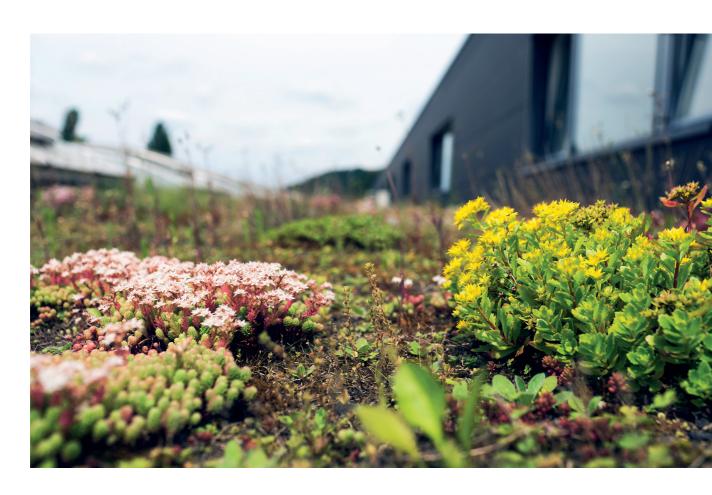

# Sealing solutions for green roofs Safe design and planning

Prefabricated and ready-to-install custom made membranes made of NovoProof® EPDM

Flat roofs and green roofs

Garages and Carports

Your property will be effectively protected against weather at once and be water-proofed for generations.

Both prefabricated and custom made membranes are universally suitable for new construction and renovation projects.